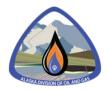

# 3. Project Description:

Describe what and where:

Burgundy Xploration (BEX) was awarded 98,182 contiguous onshore acres in Alaska near the White Hills (hereby referred to as the Icewine project area), refer Figure 1. BEX formed a Joint Venture with Accumulate Energy Alaska, Inc. (AEA) who will eventually be the operator of the Icewine project but because of timing complexities related to assignment of lessee, BEX is continuing the plan of operation permit process with the Division of Oil and Gas with the plan of later transferring the lease and this application to AEA. This Plan of Operation describes activities to drill one vertical well, Icewine #1, to take core in potentially petroliferous zones in both unconventional and conventional reservoirs on a lease operated by BEX during the 2015 season. The goal of this pilot drill program is to analyze the potential productivity, deliverability, and commerciality of the greater Icewine project area. Depending on results from initial drilling and the time remaining in the season, BEX may drill a lateral well, sidetracks or additional penetrations from the same exploration pad.