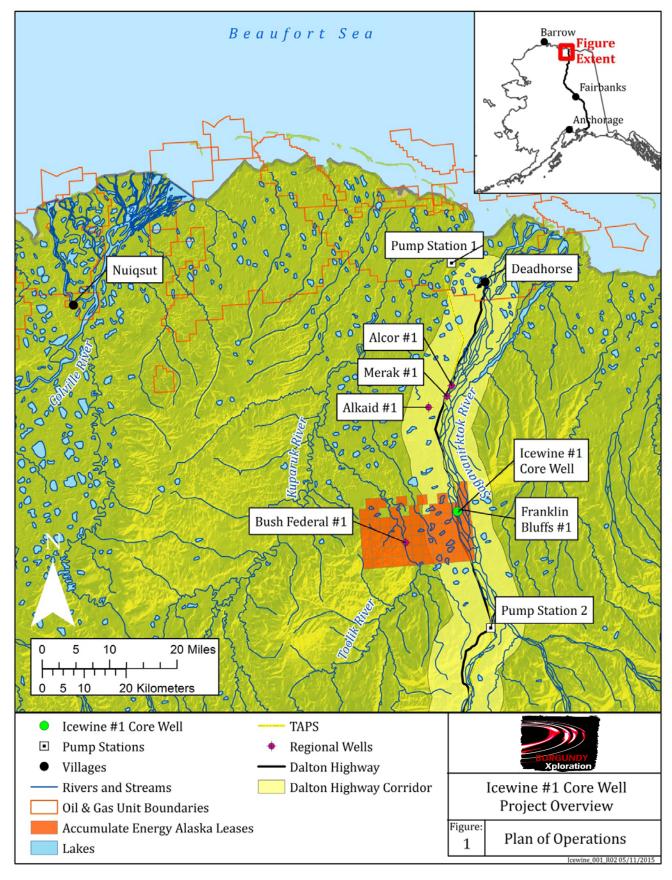

# 3. Project Description:

Describe what and where:

Burgundy Xploration (BEX) was awarded 98,182 contiguous onshore acres in Alaska near the White Hills (hereby referred to as the Icewine project area), refer Figure 1. BEX formed a Joint Venture with Accumulate Energy Alaska, Inc. (AEA) who will eventually be the operator of the Icewine project but because of timing complexities related to assignment of lessee, BEX is continuing the plan of operation permit process with the Division of Oil and Gas with the plan of later transferring the lease and this application to AEA. This Plan of Operation describes activities to drill one vertical well, Icewine #1, to take core in potentially petroliferous zones in both unconventional and conventional reservoirs on a lease operated by BEX during the 2015 season. The goal of this pilot drill program is to analyze the potential productivity, deliverability, and commerciality of the greater Icewine project area. Depending on results from initial drilling and the time remaining in the season, BEX may drill a lateral well, sidetracks or additional penetrations from the same exploration pad.