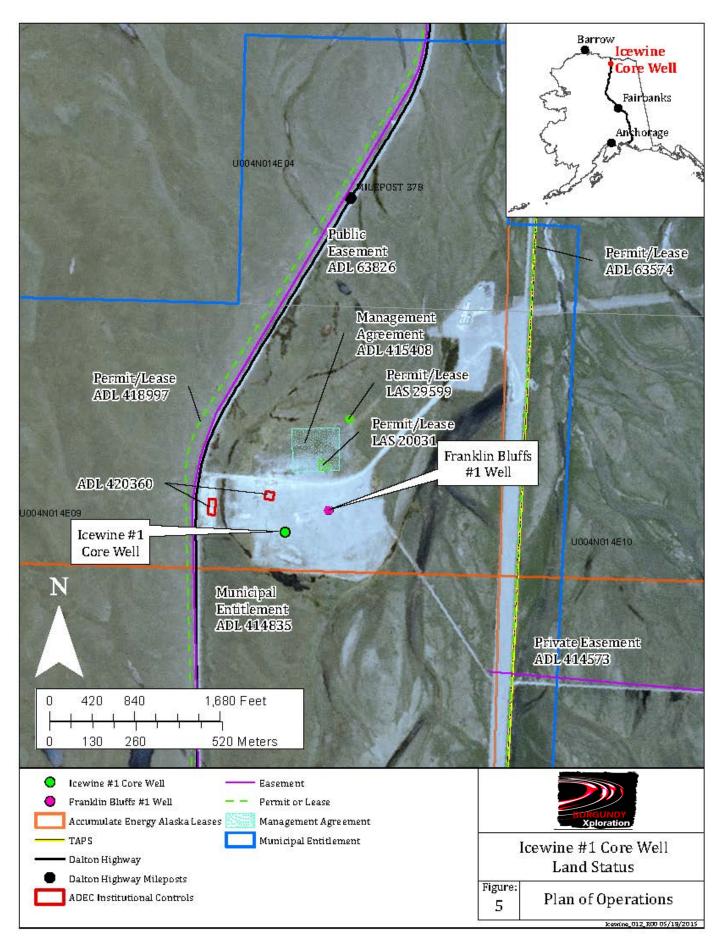

# 3. Project Description:

Describe what and where:

Burgundy Xploration (BEX) was awarded 98,182 contiguous onshore acres in Alaska near the White Hills (hereby referred to as the Icewine project area), refer Figure 1. BEX formed a Joint Venture with Accumulate Energy Alaska, Inc. (AEA) who will eventually be the operator of the Icewine project but because of timing complexities related to assignment of lessee, BEX is continuing the plan of operation permit process with the Division of Oil and Gas with the plan of later transferring the lease and this application to AEA. This Plan of Operation describes activities to drill one vertical well, Icewine #1, to take core in potentially petroliferous zones in both unconventional and conventional reservoirs on a lease operated by BEX during the 2015 season. The goal of this pilot drill program is to analyze the potential productivity, deliverability, and commerciality of the greater Icewine project area. Depending on results from initial drilling and the time remaining in the season, BEX may drill a lateral well, sidetracks or additional penetrations from the same exploration pad.