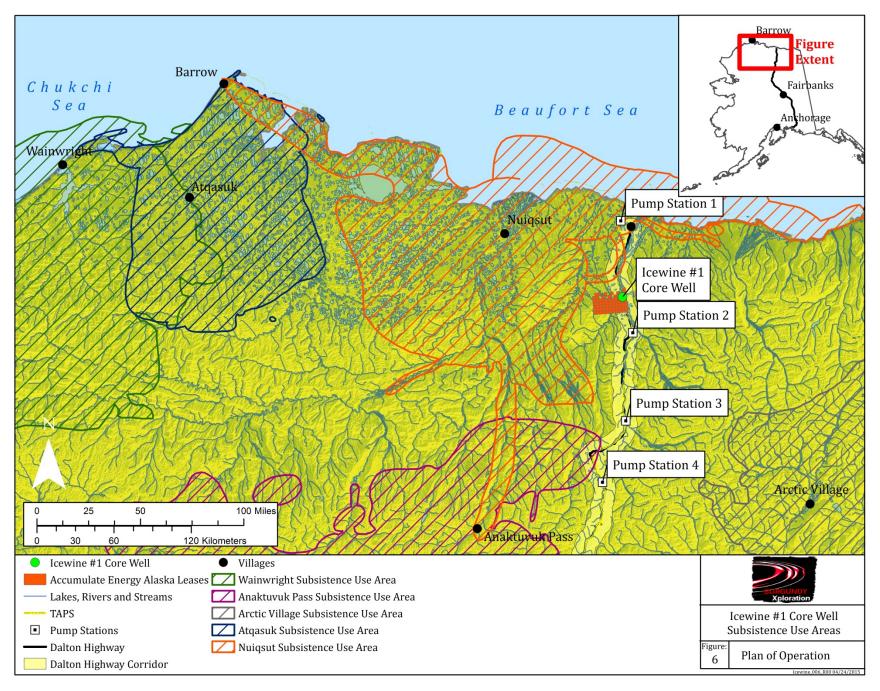

# 3. Project Description:

Describe what and where:

Burgundy Xploration (BEX) was awarded 98,182 contiguous onshore acres in Alaska near the White Hills (hereby referred to as the Icewine project area), refer Figure 1. BEX formed a Joint Venture with Accumulate Energy Alaska, Inc. (AEA) who will eventually be the operator of the Icewine project but because of timing complexities related to assignment of lessee, BEX is continuing the plan of operation permit process with the Division of Oil and Gas with the plan of later transferring the lease and this application to AEA. This Plan of Operation describes activities to drill one vertical well, Icewine #1, to take core in potentially petroliferous zones in both unconventional and conventional reservoirs on a lease operated by BEX during the 2015 season. The goal of this pilot drill program is to analyze the potential productivity, deliverability, and commerciality of the greater Icewine project area. Depending on results from initial drilling and the time remaining in the season, BEX may drill a lateral well, sidetracks or additional penetrations from the same exploration pad.