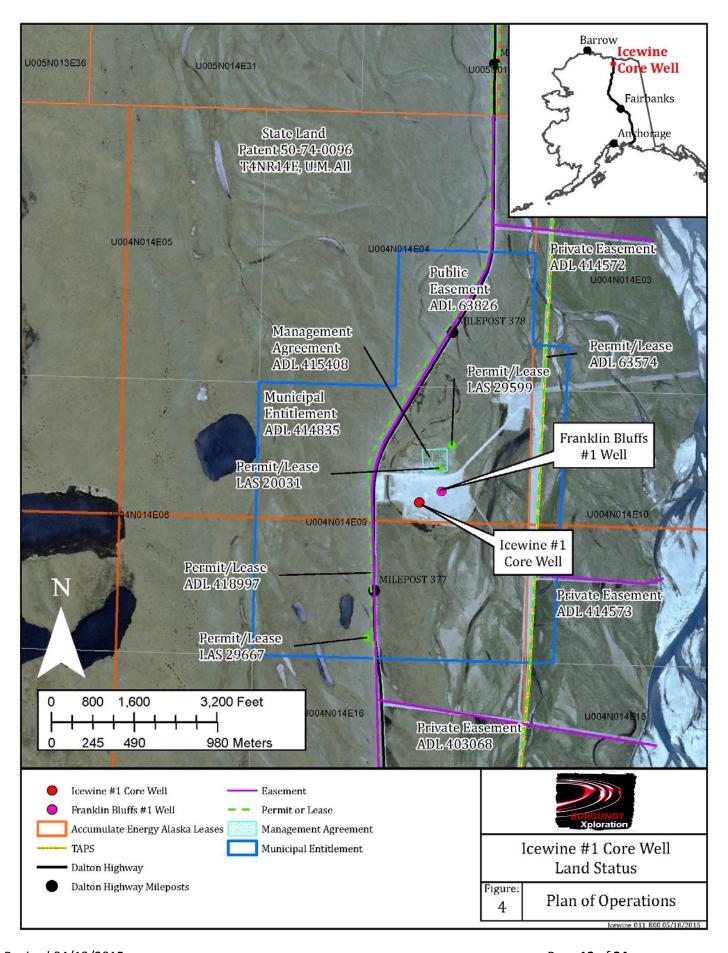

# 3. Project Description:

Describe what and where:

Burgundy Xploration (BEX) was awarded 98,182 contiguous onshore acres in Alaska near the White Hills (hereby referred to as the Icewine project area), refer Figure 1. BEX formed a Joint Venture with Accumulate Energy Alaska, Inc. (AEA) who will eventually be the operator of the Icewine project but because of timing complexities related to assignment of lessee, BEX is continuing the plan of operation permit process with the Division of Oil and Gas with the plan of later transferring the lease and this application to AEA. This Plan of Operation describes activities to drill one vertical well, Icewine #1, to take core in potentially petroliferous zones in both unconventional and conventional reservoirs on a lease operated by BEX during the 2015 season. The goal of this pilot drill program is to analyze the potential productivity, deliverability, and commerciality of the greater Icewine project area. Depending on results from initial drilling and the time remaining in the season, BEX may drill a lateral well, sidetracks or additional penetrations from the same exploration pad.